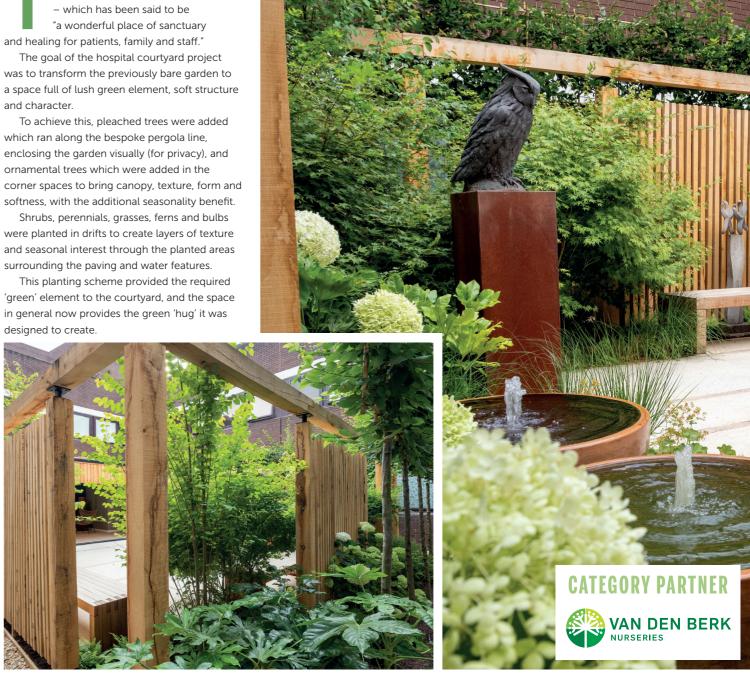

AND STYLE TO AN URBAN GARDEN

**IUPIN GARDENING ITD** 

TOM BANNISTER STUDIO

his year's winner is the Eternal Garden by Rae Wilkinson Design Ltd - which has been said to be "a wonderful place of sanctuary

The goal of the hospital courtyard project was to transform the previously bare garden to a space full of lush green element, soft structure and character.

To achieve this, pleached trees were added which ran along the bespoke pergola line, enclosing the garden visually (for privacy), and ornamental trees which were added in the corner spaces to bring canopy, texture, form and softness, with the additional seasonality benefit.

were planted in drifts to create layers of texture and seasonal interest through the planted areas surrounding the paving and water features.

'green' element to the courtyard, and the space in general now provides the green 'hug' it was

#### ETERNAL GARDEN I RAE WILKINSON DESIGN LTD